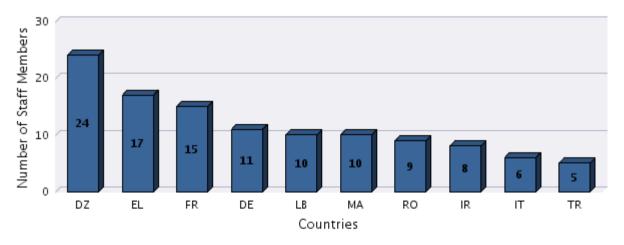

## Research and Innovation Staff Exchange (RISE) mobility pattern

Staff members going to TN, grouped by the sending organisation country (top 10 countries)