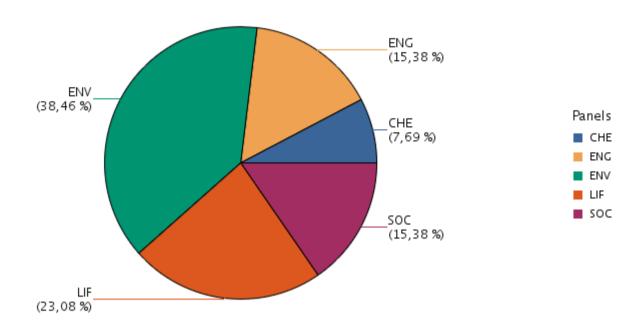

|
| 8     | No of Participations of TN organisations | 18   | 1,02 % | 1 758  |

<sup>\*</sup> Success rate is determined by dividing the number of successful organisation participations to the number of eligible applying organisations.



Country fact sheet: Tunisia (TN)

Last refresh date: 10/03/20

## Mobility patterns: fellowships

### Fellows going to TN, grouped by their nationality (top 10 nationalities)



#### TN fellows (nationals) grouped by country of destination (top 10 countries)



Page 2 of 7



Country fact sheet: Tunisia (TN)

Last refresh date: 10/03/20

## Number of participations of AC organisations



## Financial distribution by scientific panel (TN)





Country fact sheet: Tunisia (TN)

Last refresh date: 10/03/20

## Project distribution by scientific panel (TN)



### Gender of TN researchers involved in MSCA actions

| Scientific Panel | Female | Male  |
|------------------|--------|-------|
| Total (AC)       | 48 %   | 52 %  |
| Total (TN)       | 57 %   | 43 %  |
| CHE              | 80 %   | 20 %  |
| COFUND - DP      | 75 %   | 25 %  |
| COFUND - FP      | 67 %   | 33 %  |
| ECO              | 0 %    | 100 % |
| ENG              | 52 %   | 48 %  |
| ENV              | 64 %   | 36 %  |
| LIF              | 52 %   | 48 %  |
| MAT              | N/A    | N/A   |
| РНҮ              | 100 %  | 0 %   |
| soc              | 50 %   | 50 %  |



Country fact sheet: Tunisia (TN)

Last refresh date: 10/03/20

#### Top collaborative links with TN\*

| Country          | Number of Collaborations |
|------------------|--------------------------|
| CH - Sw