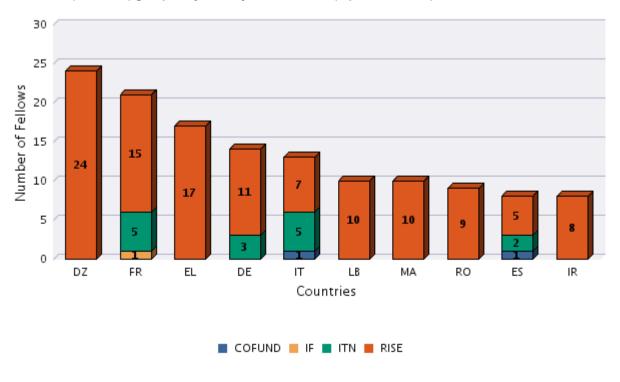

Ranking                                  | TN   |        | AC     |
|-------|------------------------------------------|------|--------|--------|
| 10    | No of applicants                         | 97   | 0,58 % | 16 837 |
| 8     | EU contribution share (EUR million)      | 2,02 | 0,57 % | 356,08 |
| 8     | No of Participations of TN organisations | 18   | 1,02 % | 1 758  |

<sup>\*</sup> Success rate is determined by dividing the number of successful organisation participations to the number of eligible applying organisations.



Country fact sheet: Tunisia (TN)

Last refresh date: 10/03/20

## Mobility patterns: fellowships

### Fellows going to TN, grouped by their nationality (top 10 nationalities)



#### TN fellows (nationals) grouped by country of destination (top 10 countries)



Page 2 of 7



Country fact sheet: Tunisia (TN)

Last refresh date: 10/03/20

## Number of participations of AC organisations



## Financial distribution by scientific panel (TN)





Country fact sheet: Tunisia (TN)

Last refresh date: 10/03/20

## Project distribution by scientific panel (TN)



### Gender of TN researchers involved in MSCA actions

| Scientific Panel | Female | Male  |
|------------------|--------|-------|
| Total (AC)       | 48 %   | 52 %  |
| Total (TN)       | 57 %   | 43 %  |
| CHE              | 80 %   | 20 %  |
| COFUND - DP      | 75 %   | 25 %  |
| COFUND - FP      | 67 %   | 33 %  |
| ECO              | 0 %    | 100 % |
| ENG              | 52 %   | 48 %  |
| ENV              | 64 %   | 36 %  |
| LIF              | 52 %   | 48 %  |
| MAT              | N/A