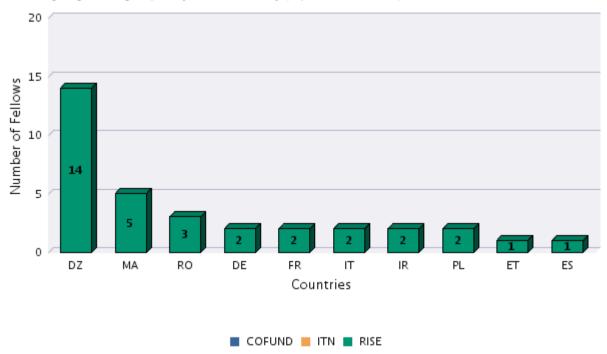

C):

Success\_Rate rate of TN applicants\* : 21,95 % AC average: 12,31 %

| Place | Ranking                                  | TN   |        | AC     |
|-------|------------------------------------------|------|--------|--------|
| 10    | No of applicants                         | 97   | 0,58 % | 16 837 |
| 8     | EU contribution share (EUR million)      | 2,02 | 0,57 % | 356,08 |
| 8     | No of Participations of TN organisations | 18   | 1,02 % | 1 758  |

<sup>\*</sup> Success rate is determined by dividing the number of successful organisation participations to the number of eligible applying organisations.



Country fact sheet: Tunisia (TN)

Last refresh date: 10/03/20

## Mobility patterns: fellowships

### Fellows going to TN, grouped by their nationality (top 10 nationalities)



#### TN fellows (nationals) grouped by country of destination (top 10 countries)



Page 2 of 7



Country fact sheet: Tunisia (TN)

Last refresh date: 10/03/20

## Number of participations of AC organisations



## Financial distribution by scientific panel (TN)





Country fact sheet: Tunisia (TN)

Last refresh date: 10/03/20

## Project distribution by scientific panel (TN)



### Gender of TN researchers involved in MSCA actions

| Scientific Panel | Female | Male  |
|------------------|--------|-------|
| Total (AC)       | 48 %   | 52 %  |
| Total (TN)       | 57 %   | 43 %  |
| CHE              | 80 %   | 20 %  |
| COFUND - DP      | 75 %   | 25 %  |
| COFUND - FP      | 67 %   | 33 %  |
| ECO              | 0 %    | 100 % |
| ENG              | 52 %   | 48 %  |
| ENV