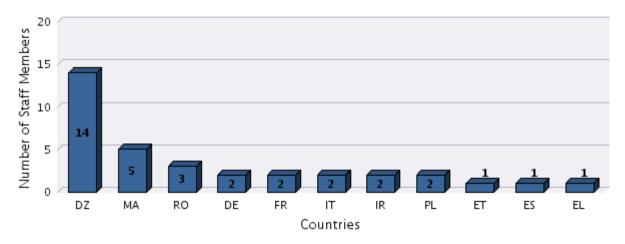

## Research and Innovation Staff Exchange (RISE) mobility pattern

Staff members going to TN, grouped by the sending organisation country (top 10 countries)

#### Staff members sent by TN, grouped by the host organisation country (top 10 countries)