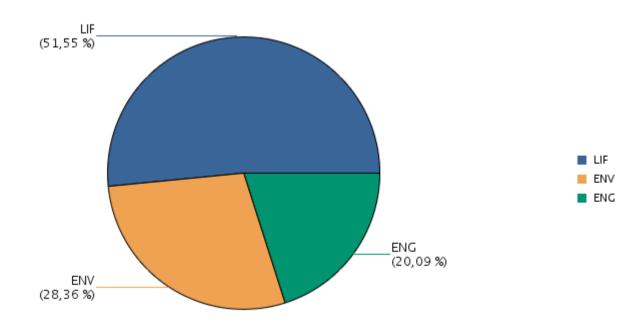

## Financial distribution by scientific panel (TN)

Country fact sheet: Tunisia (TN)

Last refresh date: 10/03/20