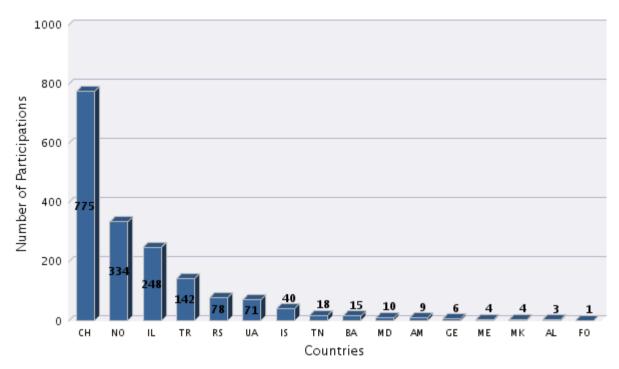

## Number of participations of AC organisations

#### Top collaborative links with TN\*

| Country          | Number of Collaborations |
|------------------|--------------------------|
| CH - Switzerland | 787                      |
| NO - Norway      | 325                      |
| IL - Israel      | 241                      |
| TR - Turkey      | 142                      |
| RS - Serbia      | 77                       |